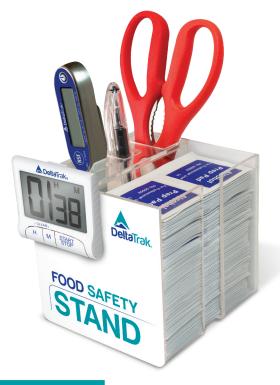

## Food Safety Stand

| Includes     |                                                                                       |
|--------------|---------------------------------------------------------------------------------------|
| Model Number | Description                                                                           |
| 11083        | FlashCheck Jumbo Display Auto-Cal<br>Anti-Microbial Needle Tip Thermometer            |
| 50049        | FlashCheck Count-Up/Count-Down Timer                                                  |
| 50030        | Kitchen Shears                                                                        |
| 50009        | Alcohol Wipes (1 box/200 pcs)                                                         |
| Dimensions   | 4.25 in long x 4.33 in tall x 4.33 in deep<br>108 mm long x 110 mm tall x 110 mm deep |

## Model 50010

- · Centralized storage for food safety HACCP tools
- Compartments hold probe thermometer, pen, kitchen shears, alcohol wipes and timer
- Includes probe thermometer with automatic calibration feature, waterproof for easy washing and sanitization
- Heavy duty kitchen shears for opening bags, bottle caps, and cutting food
- Dispenser holds alcohol wipes for sanitizing probe and scissors
- Timer ensures proper cooking, holding, and cool-down times