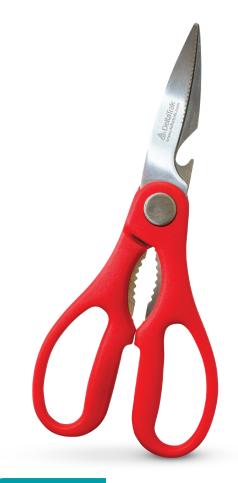

## Kitchen Shears

| Blade      | Stainless steel, micro-serrated                    |
|------------|----------------------------------------------------|
| Dimensions | 8in L x 3.3in W x 0.07in D<br>(205mm x 85mm x 2mm) |
| Weight     | 2.82 oz. (80 grams)                                |

## Model 50030

- Performs all cutting tasks to make food prep fast and easy
- Heavy duty, corrosion-resistant stainless steel
- Sharp micro serrated cutting blade
- Slip resistant grip, right and left handed use
- Washable, sanitizable
- Bottle cap opener built into blade
- Serrated handle removes bottle tops, cracks nuts