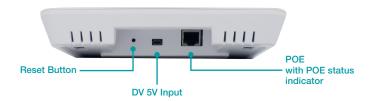

## FlashLink. BLE Gateway

| Operating Range       | -4°F to 149°F (-20°C - 65°C)                        |
|-----------------------|-----------------------------------------------------|
| Power                 | Power Over Ethernet or DC 5V                        |
| Scanning              | >200 BLE Loggers per second                         |
| Wireless Distance     | BLE 4.0/4.1/4.2/5.0: up to 100ft (30.5 meters)      |
| Dimensions            | 6.5in x 6.5 in x 0.98in (165.1mm x 165.1mm x 24.9mm |
| Casing                | ABS                                                 |
| Display               | Green & Red LED                                     |
| Transimitting Way     | Ethernet, WiFi                                      |
| Transmitting Protocol | HTTPS, MQTT                                         |
| BLE Version           | 5.0                                                 |

## Model 40993

- Data automatically uploads to cloud-based application from BLE Logger
- Supports Wi-Fi and Ethernet connections
- Powered by DC or POE
- Monitor temperature in cold storage facilities

DeltaTrak manufactures and operates under an ISO 9001:2015 registered quality management system