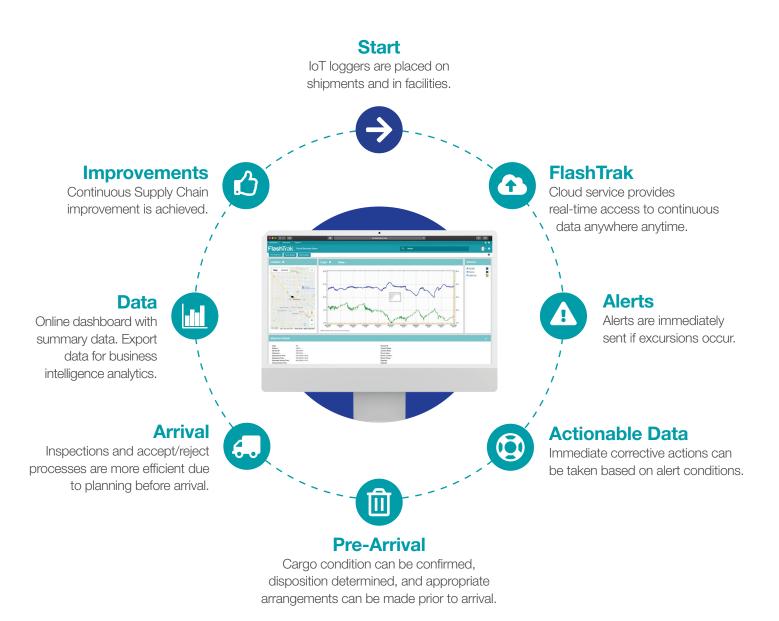

## FlashTrak Services Flow

Global visibility of real-time data reduces product waste, with continuous improvements in efficiency and profitability. Our solutions seamlessly integrate into your supply chain operations.

## FlashTrak Services