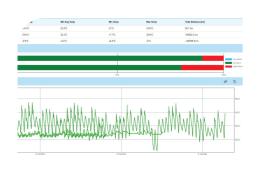

## **Analytics and Dashboards**

Dashboards and standard reports are included to accelerate use and adoption, helping to meet process improvement and operational goals.

## **BI and Analytics**

Advanced business intelligence features help identify patterns and improve the decision-making process at the operational level.

## **Business Intelligence & Analytics**

Data stored in FlashTrak can be leveraged to provide improved forecasting, performance, and cost controls.