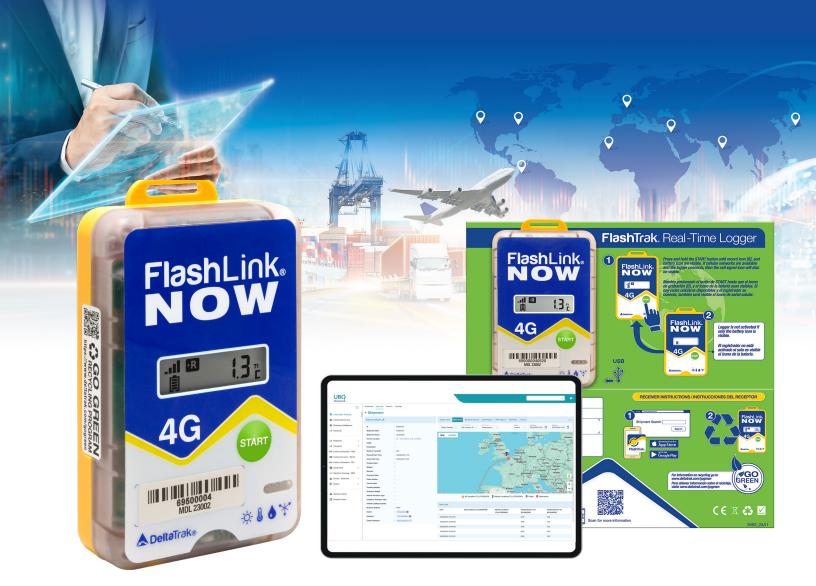

## FlashLink. NOW 4G Real-Time In-Transit Logger

DeltaTrak's FlashLink NOW 4G Real-Time In-Transit Logger offers cutting-edge technology for monitoring temperature-sensitive products throughout the supply chain. This FlashLink Real-Time Logger offers reliable real-time location and environmental condition tracking, whether you need to monitor location, temperature, humidity, shock, or light exposure. The logger will enable you to stay informed on your shipments 24/7 and is equipped with 4G/5G LTE with a 2G backup option for uninterrupted monitoring.

The FlashLink NOW logger is designed with ease of use in mind. The LCD display allows users to easily toggle between Fahrenheit and Celsius (°F/°C) while confirming activation, cellular connection, battery status, and temperature readings. It offers high-precision location tracking via cellular and Wi-Fi triangulation, with alerts for any unplanned light exposure, ensuring the security of your sensitive goods. With a non-lithium battery that has a one-year shelf life and factory customizable trip durations of 12, 30, 70, 90, or 120 days — this device can meet the requirements for any type of shipment.

DeltaTrak's real-time loggers are essential tools for optimizing cold chain management. Complete trip histories are recorded and stored in a cloud-based platform with an optional PDF report backup with easy access to data including summary information, graphs, and tables. Real-time updates are sent to cloud with details on the location and conditions inside containers and reefer trucks. With these capabilities, you can proactively take action to address supply chain issues and make data-driven decisions to enhance your operations.