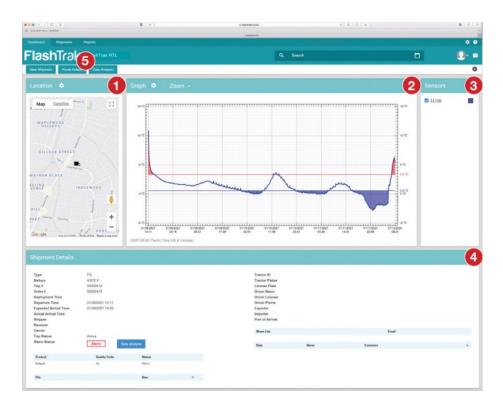

c. This will take you to a shipment page view where you can see current details about the device

**1. Location** - This box displays a map with the current location of the device.

**2. Graph** - This will display the Temperature or Humidity Graph for the entrie trip.

**3. Sensors** - The controls which sensor will be visible on the graph. T1 temperature RH humidity.

**4. Shipment Details** - This box gives a recap on all settings assigned to this logger.

**5. Route Details** - This button will open the map and display the route taken by the logging device.