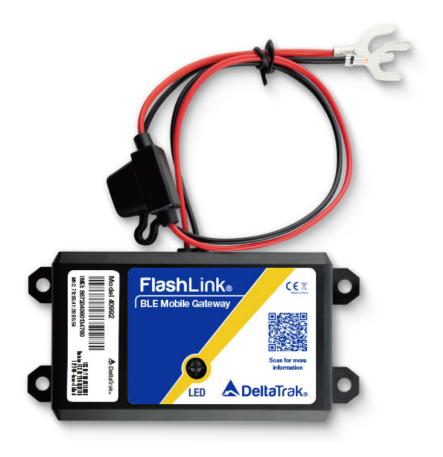

# FlashLink. BLE Mobile Gateway

Model 40992

### Installation

- Locate your vehicle or refrigeration unit's battery.
- With your vehicle or unit powered off connect the contact leads of the Gateway to the battery. Match with the corresponding colors Red to Red and Black to Black.

- Once the Gateway's leads are connected, power on your vehicle/refrigeration unit.
- The Gateway's LED section will start to flash red. This indicates that the Gateway was successfully turned on and is sending data depending on the programmed intervals.