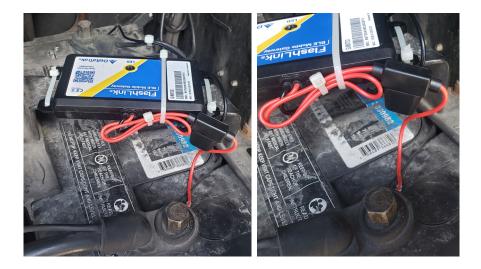

### Installation

- Locate your vehicle or refrigeration unit's battery.
- With your vehicle or unit powered off connect the contact leads of the Gateway to the battery. Match with the corresponding colors Red to Red and Black to Black.

- Once the Gateway's leads are connected, power on your vehicle/refrigeration unit.
- The Gateway's LED section will start to flash red. This indicates that the Gateway was successfully turned on and is sending data depending on the programmed intervals.

- Proceed to next section to verify that data is being sent to our FlashTrak platform. Before continuing with the steps below
- After verifying data is being received on FlashTrak using the provided adhesive tape the Gateway can be attached to the battery or engine bay.
- Make sure the selected surface has been cleaned and free of dirt/debris.